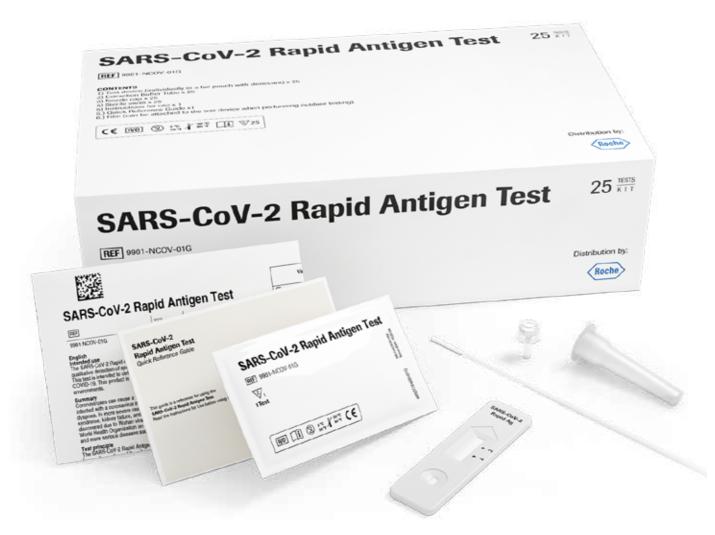

Roche is very pleased to announce the launch of the new SARS-CoV-2 Rapid Antigen Test.

- The Roche SARS-CoV-2 Rapid Antigen Test is a reliable, rapid chromatographic immunoassay for the qualitative detection of specific antigens of SARS-CoV-2 present in the human nasopharynx.
- This test is able to detect specific antigens from the SARS-CoV-2 virus

in individuals suspected of COVID-19 in 15 minutes with a specificity of 99.68% and a sensitivity of  $96.52\%^{1}$ .

 Small, instrument-free testing kit enables convenient use for healthcare professionals at different point of care locations, or in resource-limited settings.

\* Evaluation was carried out in study centers in India and Brazil.

| GTIN Number NAPPI cod                      |             | code                     | Material Number | Material Description                                    |  |
|--------------------------------------------|-------------|--------------------------|-----------------|---------------------------------------------------------|--|
| 08809319397700                             | 07011571001 |                          | 9327592190      | SARS-CoV-2 Rapid antigen                                |  |
| Price                                      |             |                          | Pack size       |                                                         |  |
| R2,320.42 excl. VAT<br>R2,668.48 incl. VAT |             | Height: 74mm Volume: 0.0 |                 | Length: 270mm<br>Volume: 0.003m3<br>Nett weight: 0.38kg |  |